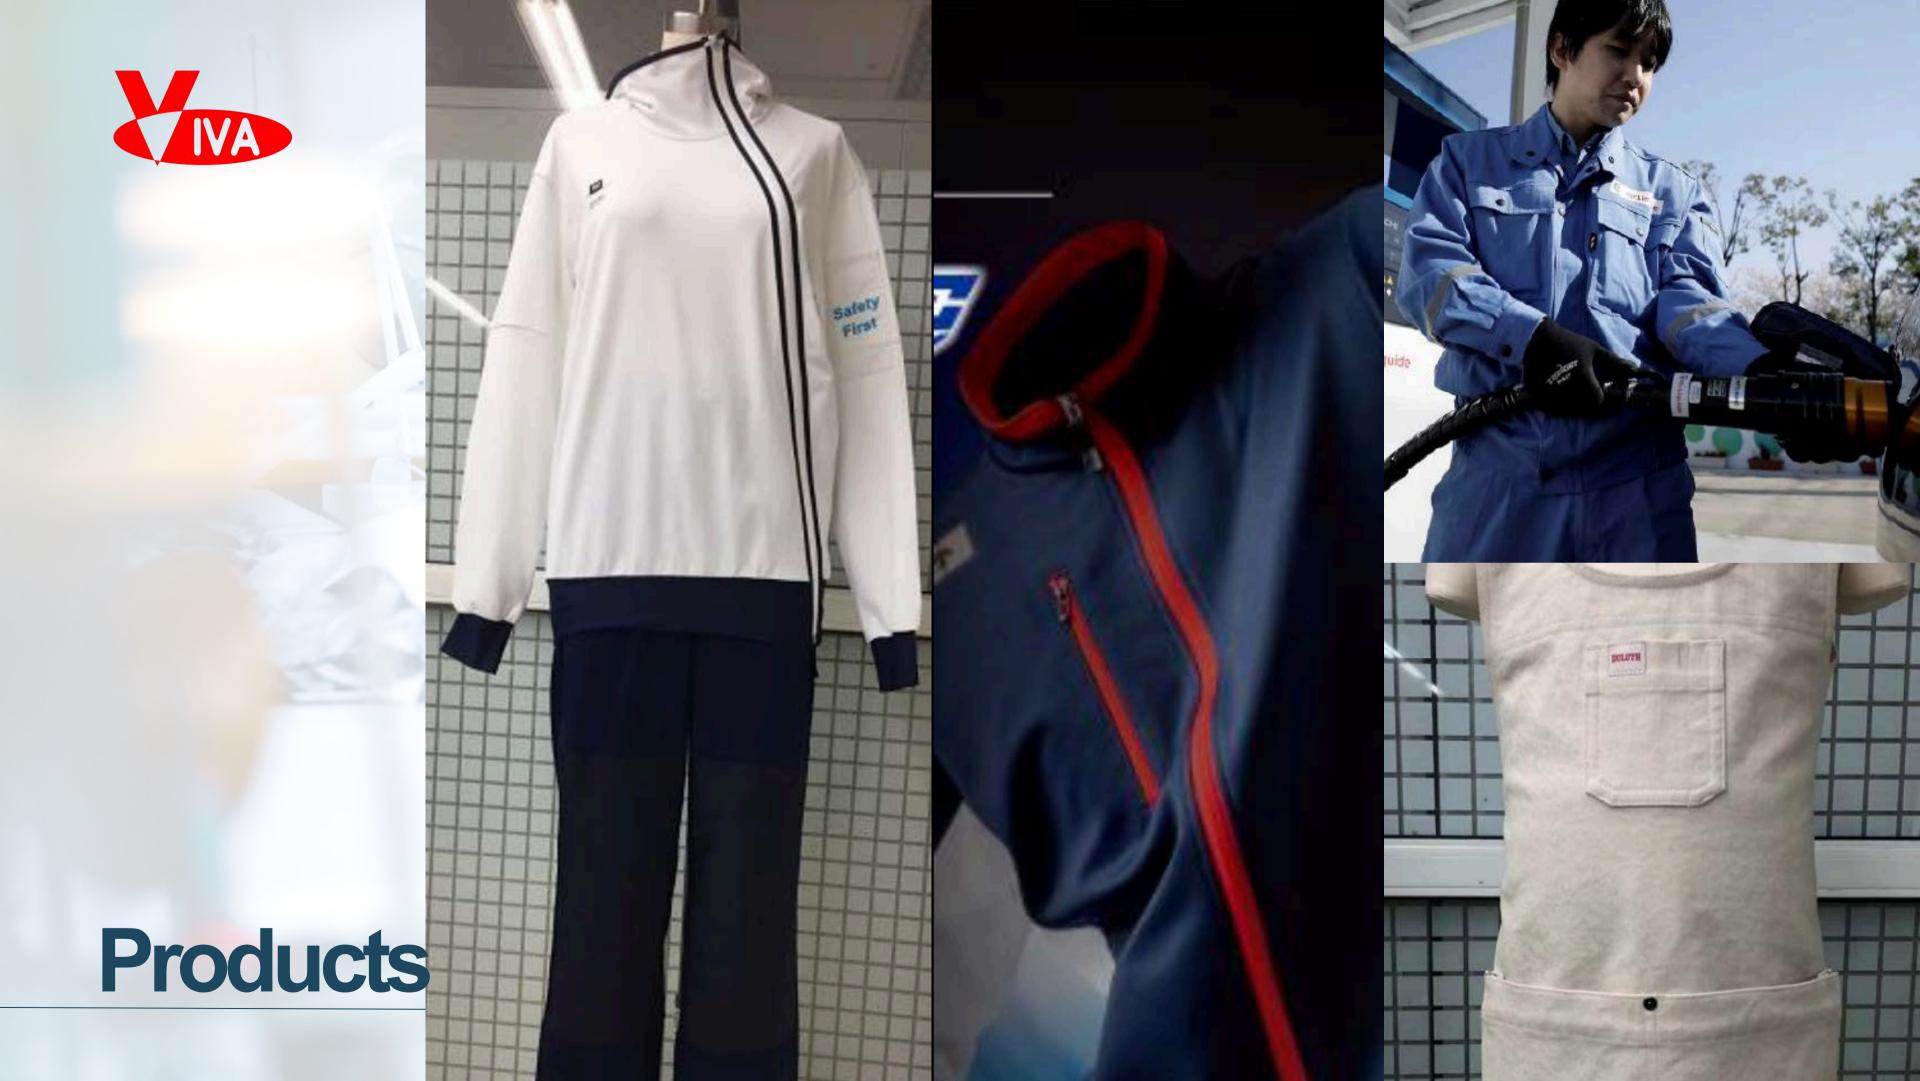

claimed Materials

#### Make Good Use of Every Piece of Fabric

Organic Cotton is added into reclaimed materials leftover from tee or shirt production to become recycled yarn. Shreds of cloth are used as raw material, making full use of Mother Nature's limited resources.

Reinventing leftover bulk fabric

1枚のTシャツご購入で、 オーガニックコットンの種2つを 地球に返します。

無印良品の衣料品で取り扱っている綿は 全てオーガニックコットンです。 しかし世界を見渡すと、オーガニックコットンの 生産量はコットン全体の1%未満です。 地球にも生産者にもやさしい オーガニックコットンをもっと広めたい。 そんな想いから、1枚のTシャツで、 オーガニックコットンの種2つを 寄付する活動を始めます。

※インドの非営利団体を通して、 オーガニックコットン畑拡大に活用されます。

[対象商品] ⊕半袖・フレンチスリーブ・スリーブレス・五分袖Tシャツが対象です。 紳士服/インド線天竺・ムラ糸・太番手 Tシャツ 婦人服/インド綿天竺・ムラ糸・太番手・フライス Tシャツ こども服/インド綿天竺 Tシャツ(ブリントTシャツは除く)



#### **Supporting organic farmers**



## Sourcing Capabilities