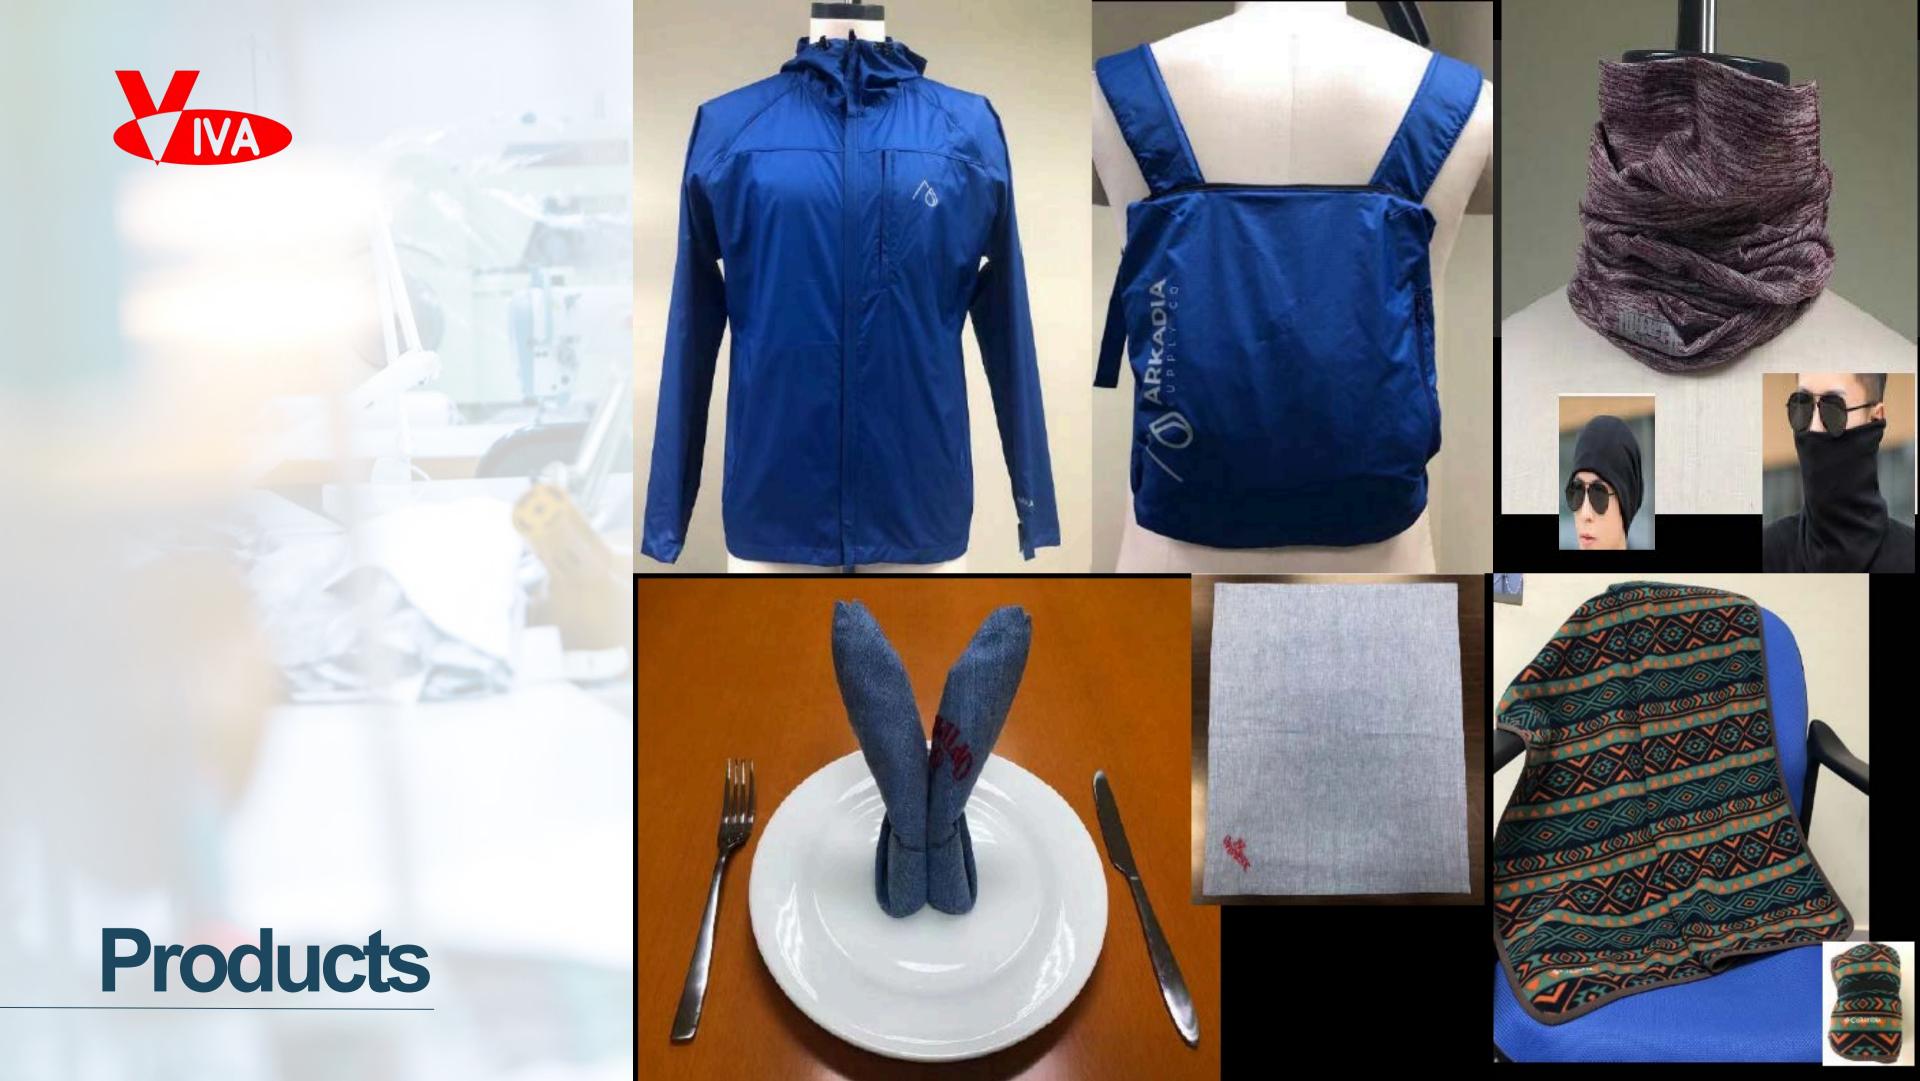

aimed Materials

#### Make Good Use of Every Piece of Fabric

Organic Cotton is added into reclaimed materials leftover from tee or shirt production to become recycled yarn. Shreds of cloth are used as raw material, making full use of Mother Nature's limited resources.

Reinventing leftover bulk fabric

1枚のTシャツご購入で、 オーガニックコットンの種2つを 地球に返します。

無印良品の衣料品で取り扱っている綿は 全てオーガニックコットンです。 しかし世界を見渡すと、オーガニックコットンの 生産量はコットン全体の1%未満です。 地球にも生産者にもやさしい オーガニックコットンをもっと広めたい。 そんな想いから、1枚のTシャツで、 オーガニックコットンの種2つを 寄付する活動を始めます。

※インドの非営利団体を通して、 オーガニックコットン畑拡大に活用されます。

[対象商品] ⊕半袖・フレンチスリーブ・スリーブレス・五分袖Tシャツが対象です。 紳士服/インド線天竺・ムラ糸・太番手 Tシャツ 婦人服/インド綿天竺・ムラ糸・太番手・フライス Tシャツ こども服/インド綿天竺 Tシャツ(ブリントTシャツは除く)



#### **Supporting organic farmers**



## Sourcing Capabilities