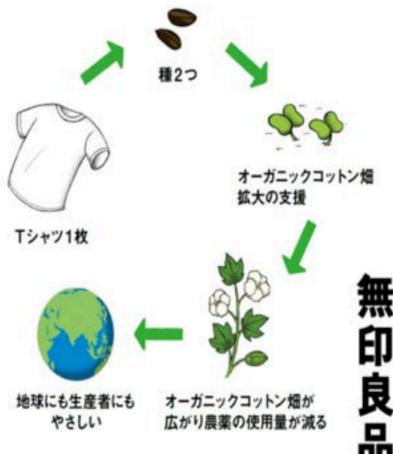

#### Make Good Use of Every Piece of Fabric

Organic Cotton is added into reclaimed materials leftover from tee or shirt production to become recycled yarn. Shreds of cloth are used as raw material, making full use of Mother Nature's limited resources.

Reinventing leftover bulk fabric

1枚のTシャツご購入で、 オーガニックコットンの種2つを 地球に返します。

無印良品の衣料品で取り扱っている綿は 全てオーガニックコットンです。 しかし世界を見渡すと、オーガニックコットンの 生産量はコットン全体の1%未満です。 地球にも生産者にもやさしい オーガニックコットンをもっと広めたい。 そんな想いから、1枚のTシャツで、 オーガニックコットンの種2つを 寄付する活動を始めます。

※インドの非営利団体を通して、 オーガニックコットン畑拡大に活用されます。

[対象商品] ⊕半袖・フレンチスリーブ・スリーブレス・五分袖Tシャツが対象です。 紳士服/インド線天竺・ムラ糸・太番手 Tシャツ 婦人服/インド綿天竺・ムラ糸・太番手・フライス Tシャツ こども服/インド綿天竺 Tシャツ(ブリントTシャツは除く)