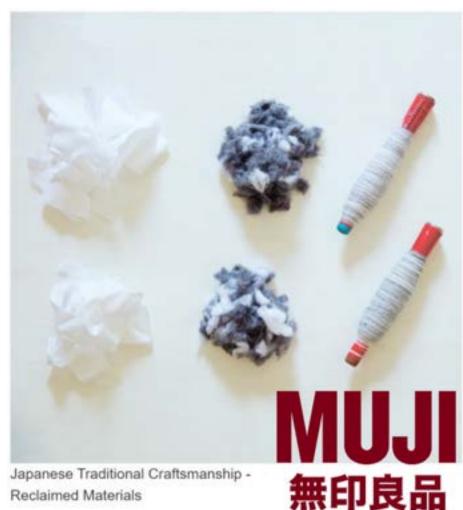

#### Make Good Use of Every Piece of Fabric

Organic Cotton is added into reclaimed materials leftover from tee or shirt production to become recycled yarn. Shreds of cloth are used as raw material, making full use of Mother Nature's limited resources.

Reinventing leftover bulk fabric

1枚のTシャツご購入で、 オーガニックコットンの種2つを 地球に返します。

無印良品の衣料品で取り扱っている綿は 全てオーガニックコットンです。 しかし世界を見渡すと、オーガニックコットンの 生産量はコットン全体の1%未満です。 地球にも生産者にもやさしい オーガニックコットンをもっと広めたい。 そんな想いから、1枚のTシャツで、 オーガニックコットンの種2つを 寄付する活動を始めます。