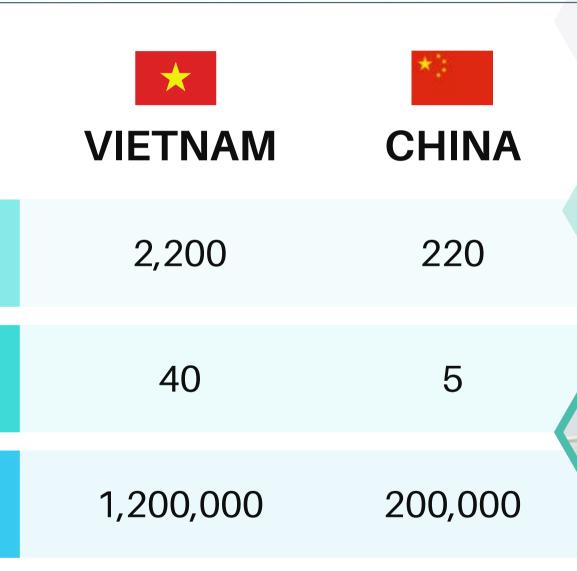

### Resource allocation

Workers

Sewing Lines

Monthly Capacity (PCS)

- HK Headquarters 40 staff
- Ho Chi Minh Office 2 staff